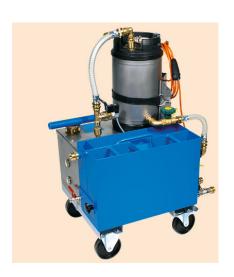

## **OIL SEPARATOR.** TURBOCLEAN SS WMF. **Made in Germany**

## TURBO CLEAN SS WMF.

This version are made to Order and is an excellent system that can be used for perfect For CNC machines tramp oil maintenance in house

This oil separator is made of stainless steel and sheet steel. The 15-liter tank for separated oil can I removed without tools.

| MODEL                 | TURBOMIX CLEAN SS     |
|-----------------------|-----------------------|
| Hydraulic Capacity    | 250 l/h               |
| Oil Removal           | 35I/h                 |
| Electrical Connection | 230V,50Hz,0.45Kw,3.5A |
| Dimension             | L750XW50XH950mm       |